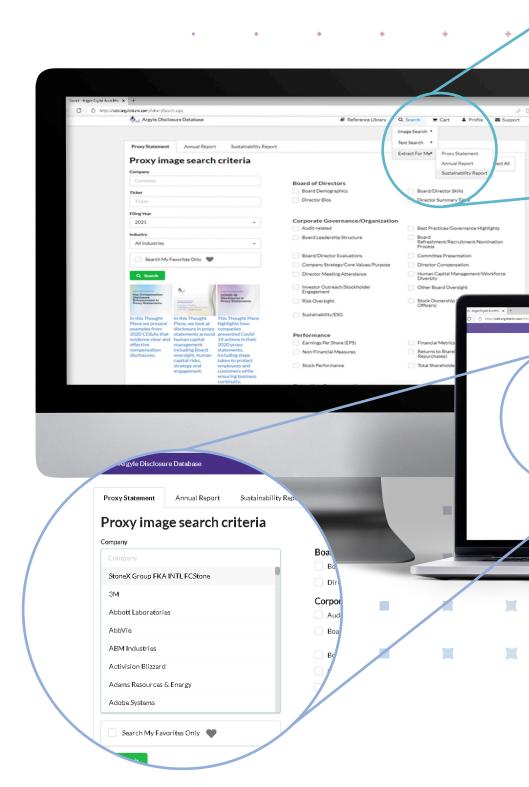

### **Extract for me**

- Search for sections across Annual Reports, Proxy Statements and Sustainability reports.
- Extract section capabilities are divided by report type.
- View result on screen, or download reports in PDF format.

### **Text Search**

- In addition to Proxy Statement graphic and text searches, users may now search text across Annual Reports and Sustainability Reports.
- Text search capabilities are divided by report type.
- Improved output format for viewing or downloading text searches.
- View results on screen, or download reports in PDF format.

### **Compare Peers**

Shortlist your peers and review disclosures from their most recent Proxy Statements, Annual Reports and Sustainability Reports. Compile and download source files from one location.

### **Benchmark**

Benchmark your disclosures against the most noteworthy Fortune 250 Proxy Statements, Annual Reports and Sustainability Reports.