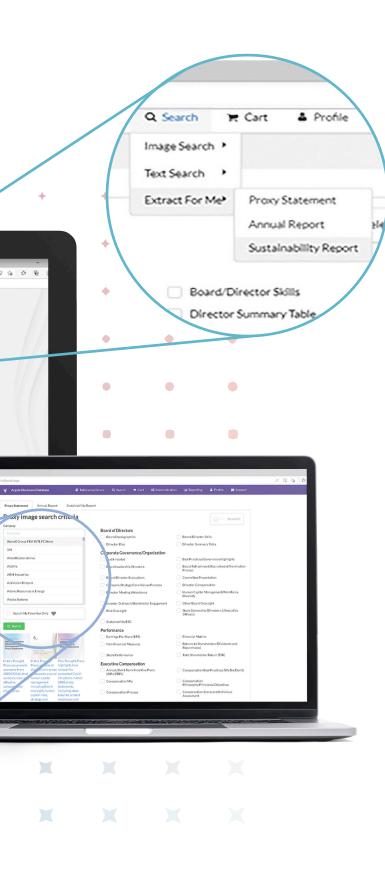

### **Extract for me**

- Search for sections across Annual Reports, Proxy Statements and Sustainability reports.
- Extract section capabilities are divided by report type.
- View result on screen, or download reports in PDF format.

### **Text Search**

- In addition to Proxy Statement graphic and text searches, users may now search text across Annual Reports and Sustainability Reports.
- Text search capabilities are divided by report type.
- Improved output format for viewing or downloading text searches.
- View results on screen, or download reports in PDF format.