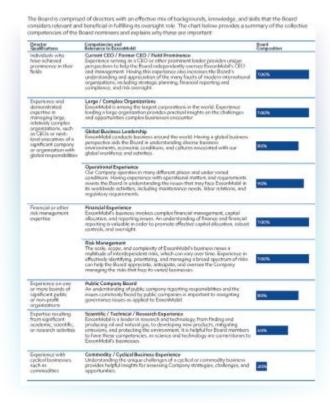

"... to initiate a discussion with one or more members of the [Committee] regarding the board's refreshment process. As a necessary predicate to this discussion, we ask that you provide to us — and disclose to all investors as soon as practicable — a meaningful director qualifications matrix identifying each director's most relevant skills, experience and attributes, as well as each such individual's gender and race/ethnicity."

By way of explaining the value provided by a skills matrix, the letter stated:

"A director skills and experience matrix gives investors a "big-picture" view of the criteria the board deems appropriate in selecting a board slate for election each year in light of the company's particular and evolving long-term business strategy and risks. By having the matrix go beyond the minimum qualifications that nominating/governance committees believe must be met by all board nominees, boards enable investors to better (a) assess how well suited individual director nominees are for the company,

- (b) identify any gaps in skills, experience or other characteristics, and
- (c) more fully exercise our voting rights."

Further Thought Pieces addressing disclosure trends, including **Disclosure Considerations in Light of BlackRock's Letter to CEOs**, are available for complimentary download at www.argyleteam.com.