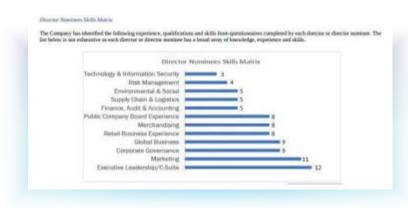

# **Summary**

We highlight how a selection of companies that published proxy statements after receiving the NYC Comptroller and NYC Pension Funds' letter have disclosed:

- Skills and experience sought by the Board;
- Board skills as a group; and
- · Individual director skills.

We also present how a small group of companies beyond those companies that received the NYC Comptroller and NYC Pension Funds' letter have linked director skills to committee memberships.