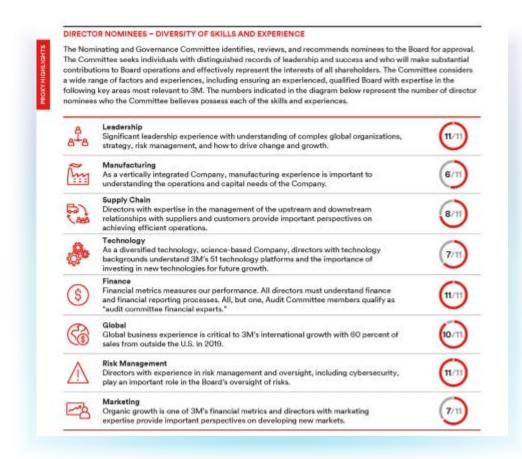

|

# **Annex C**

# The skills matrix and associated disclosures published by the 84 companies that present a matrix in their latest proxy statement

# 3M Company

3M presents the skills and experience that the Company considers relevant to the Board, the importance of each skill and the number of director nominees who possess each skill and experience. The Company also presents a skills matrix.

ttps://s24.q4cdn.com/834031268/files/doc\_financials/2019/ar/3M-Proxy-2020.web.pdf

DISCUSSION OF SPECIFIC SKILLS AND EXPERIENCE SOUGHT BY THE BOARD EXPLANATION WHY SPECIFIC SKILLS AND EXPERIENCE ARE SOUGHT BY THE BOARD PRESENTATION OF NOMINEE SKILLS AS A GROUP



| A                      | 1960 | 00 |    | Or Leave | 2ª /2ª | He Ale |    | 100 |    | 8/40 |    |
|------------------------|------|----|----|----------|--------|--------|----|-----|----|------|----|
| A Leadership           | •    | •  | •  | •        | •      | •      | •  | •   | •  | •    | •  |
| Manufacturing          | •    |    |    | •        | •      |        |    |     | •  | •    | •  |
| Supply Chain           | •    |    | •  | •        | •      |        | •  |     | •  | •    | •  |
| Technology             |      | •  | •  | •        | •      | •      |    | •   |    | •    |    |
| § Finance              | •    | •  | •  | •        | •      | •      | •  | •   | •  | •    | •  |
| Global                 | •    | •  |    | •        | •      | •      | •  | •   | •  | •