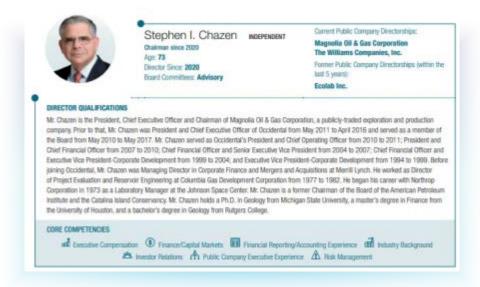

#### Annex C

The skills matrix and associated disclosures published by the 84 companies that present a matrix in their latest proxy statement.