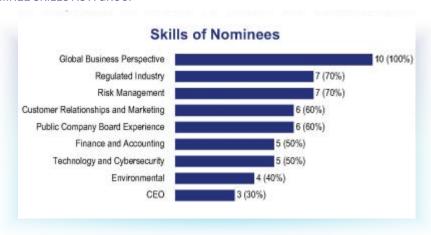

Company Board Experience      | 1      | 1       |            | 1        |       | 1      | 1           |            | 1    |                |
| Finance and Accounting               |        | 1       |            |          | 1     |        | 1           | 1          | 1    |                |
| Technology and Cybersecurity         |        | 1       | 1          |          |       | 1      |             |            | 1    | 1              |
| Environmental                        | 1      | § 8     | 1          | 1        |       | 1      |             | 8 6        |      |                |
| CEO                                  | 1      |         |            | 1        |       | 1      |             |            |      |                |

#### PRESENTATION OF NOMINEE SKILLS AS A GROUP



#### DIRECTOR BIOGRAPHIES WITH A GENERAL PRESENTATION OF SKILLS AND EXPERIENCE



#### Range Resources Corporation

Range Resources presents a matrix and a discussion on why each skill is sought by the Board.

rk http://ir.rangeresources.com/static-files/19d0525c-66fa-42c1-8f97-89bc046b0e99

# DISCUSSION OF SPECIFIC SKILLS AND EXPERIENCE SOUGHT BY THE BOARD EXPLANATION WHY SPECIFIC SKILLS AND EXPERIENCE ARE SOUGHT BY THE BOARD

The Board considers the following competencies when evaluating director nominees and board composition as a whole. The Board believes that a mix of these skills and qualifications provides the composition necessary to effectively oversee the Company's execution of its strategy.

CEO/Senior Officer experience. We believe individuals with CEO experience have valuabl