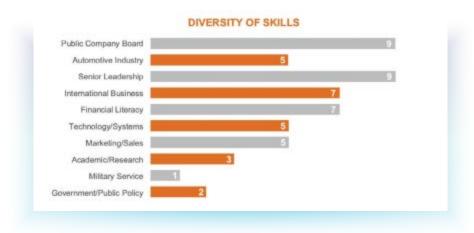

# **Summary**

We highlight how a selection of companies that published proxy statements after receiving the NYC Comptroller and NYC Pension Funds' letter have disclosed:

- Skills and experience sought by the Board;
- Board skills as a group; and
- · Individual director skills.

We also present how a small group of companies beyond those companies that received the NYC Comptroller and NYC Pension Funds' letter have linked director skills to committee memberships.