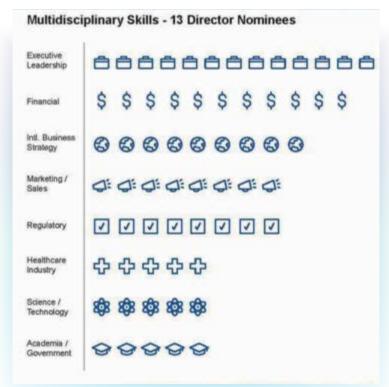

Son, Inc., a privately-held company. He is also a trustee of the American Beacon Funds.

Skills and qualifications: Mr. Arpey brings to the Board extensive organizational management, strategic, financial, IT, governance, and international experience from his service as chairman, chief executive officer, and chief financial officer of one of the largest global airlines and service as a director of public and private companies.

Other U.S. Public Company Board Memberships in Past Five Years:

None

#### Johnson & Johnson

J&J uses icons to present the Board's skills as a group, while each biography presents the individual nominees' specific skills and qualifications.

thttp://www.investor.jnj.com/annual-meeting-materials/2020-proxy-statement

#### PRESENTATION OF NOMINEE SKILLS AS A GROUP



#### DIRECTOR BIOGRAPHIES WITH A FOCUS ON SPECIFIC SKILLS AND AREAS OF EXPERTISE

#### MARY C. BECKERLE, Ph.D.

Independent Director since 2015



#### **Current Committees:**

- Chair, Science, Technology & Sustainability
- · Member, Regulatory Compliance

#### Other Public Board Service:

Huntsman Corporation (since 2011)

#### Biography:

Dr. Beckerle, age 65, has served as Chief Executive Officer of the Huntsman Cancer Institute at the University of Utah since 2006. She is the Associate Vice President for Cancer Affairs and a Distinguished Professor of Biology and Oncological Sciences at the University of Utah. Dr. Beckerle joined the faculty of the University of Utah in 1986 and currently holds the Jon M. Huntsman Presidential Endowed Chair. Dr. Beckerle has served on the National I