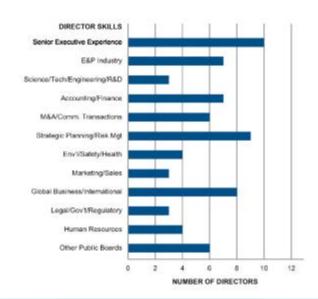

s' biographies above note each director's relevant experience, qualifications and skills relative to this list.

In addition, as part of the process, the Board reviews its skills and qualifications matrix to ensure that the Board maintains an appropriate balance of knowledge and experience in light of the Company's strategy and the long-term interests of stockholders. The Board believes that, collectively, its current members bring to the Board, through a variety of backgrounds and experiences, including through education, technical expertise, direct hands-on experience and managerial roles, a diverse range of skills and experience in relevant areas that contribute to overall effective leadership and exercise of oversight responsibilities by the Board, as depicted in the following graph:



### DIRECTOR BIOGRAPHIES WITH A GENERAL PRESENTATION OF SKILLS AND EXPERIENCE



Edison C. Buchanan Director since: 2002 Age: 65 Independent: Yes

Mr. Buchanan was a Managing Director of various groups in the Investment Banking Division of Dean Witter Reynolds in their New York and Dallas offices from 1981 to 1997. In 1997, Mr. Buchanan joined Morgan Stanley Dean Witter as a Managing Director in the Real Estate Investment Banking group. During 2000, Mr. Buchanan served as Managing Director and head of the domestic Real Estate Investment Banking Group of Credit Suisse First Boston.

Selected Experiences, Qualifications, Attributes and Skills: Mr. Buchanan's more than 20 years in investment banking and finance, including in senior executive roles, brings to the Board significant senior exe