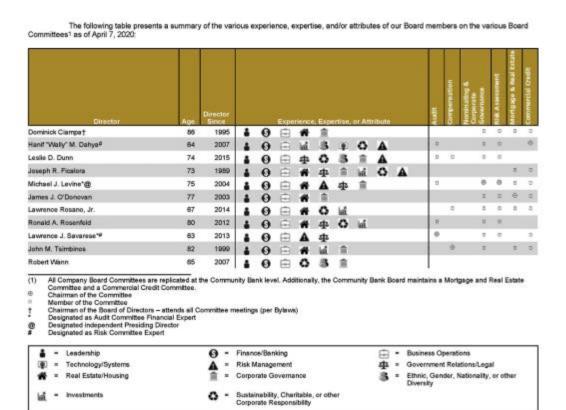

We also present how a small group of companies beyond those companies that received the NYC Comptroller and NYC Pension Funds' letter have linked director skills to committee memberships.