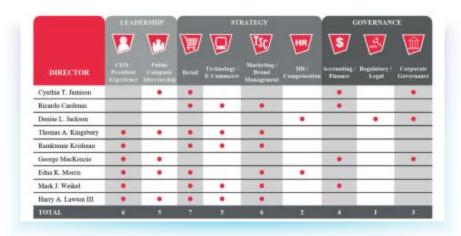

We also present how a small group of companies beyond those companies that received the NYC Comptroller and NYC Pension Funds' letter have linked director skills to committee memberships.