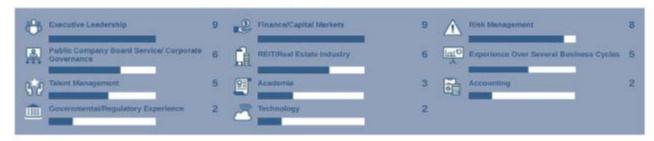

#### Annex C

The skills matrix and associated disclosures published by the 84 companies that present a matrix in their latest proxy statement.

#### Annex B

The language used to describe director skills and experience in each of the 84 skills matrices, grouped by theme.