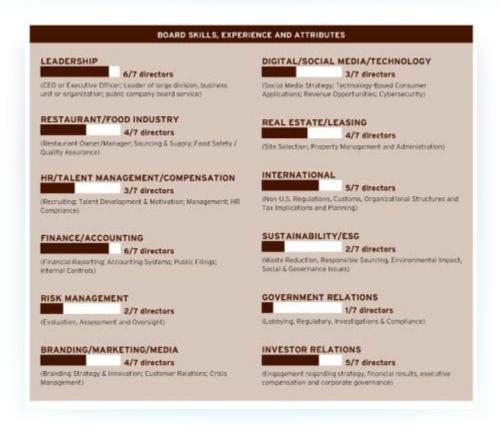

ill+Inc.&formType=DEF+14A&dateFiled=2020-04-07&CK=1058090

# DISCUSSION OF SPECIFIC SKILLS AND EXPERIENCE SOUGHT BY THE BOARD PRESENTATION OF NOMINEE SKILLS AS A GROUP

Assuming all directors standing for re-election are elected at the annual meeting, the average age of our directors will be 57, and the Board will possess the skills, experiences and attributes reflected in the following table. We believe these skills, experiences and attributes are relevant and important to the company's achievement of its strategic goals, including making our brand culturally relevant and engaging, digitizing and modernizing the restaurant experience, continuing to ensure a culture of accountability and creativity throughout our organization, and enhancing our economic model to benefit our shareholders.



#### DIRECTOR BIOGRAPHIES WITH A GENERAL PRESENTATION OF SKILLS AND EXPERIENCE



#### Cigna

Cigna presents a discussion about the expectations from every director, the qualifications, characteristics, skills and experience sought by the Board and the areas of expertise reflected on the Board. The director biographies also present in detail the key qualifications and experience of every director.

thttps://www.cigna.com/static/www-cigna-com/docs/about-us/investor-relations/2020-proxy.pdf

#### DISCUSSION OF SPECIFIC SKILLS AND EXPERIENCE SOUGHT BY THE BOARD

#### DIRECTOR EXPECTATIONS AND QUALIFICATIONS

The Corporate Generators Committee, in consultation with the Board, has identified individual director expectations at qualifications, cheracteristics, skifls and experience that it bel