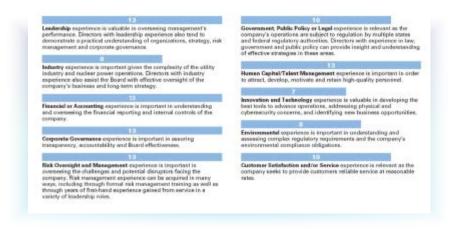

#### Annex B

The language used to describe director skills and experience in each of the 84 skills matrices, grouped by theme.